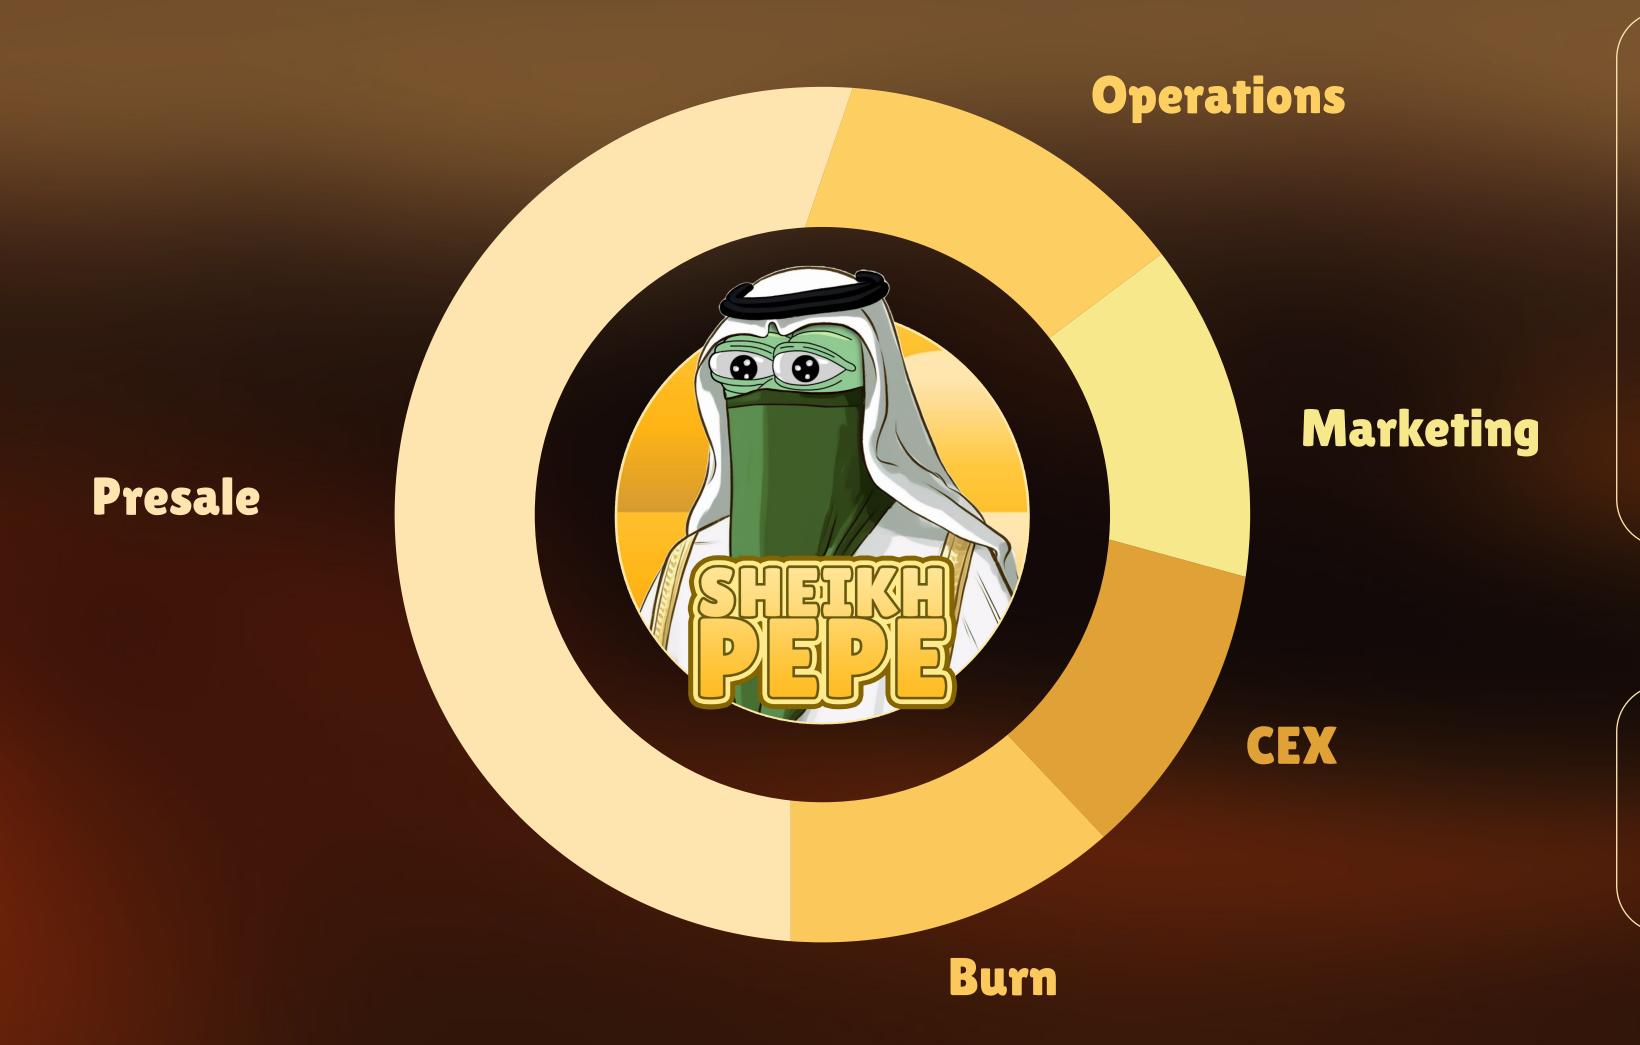

## TOKENOMICS

 Total Supply
 8,888,888,888 SKPEPE

 Presale
 5,333,333,332 SKPEPE

 Operations
 888,888,888 SKPEPE

 Burn
 888,888,888 SKPEPE

 Marketing
 888,888,888 SKPEPE

 CEX
 888,888,888 SKPEPE

Buy Tax 5%